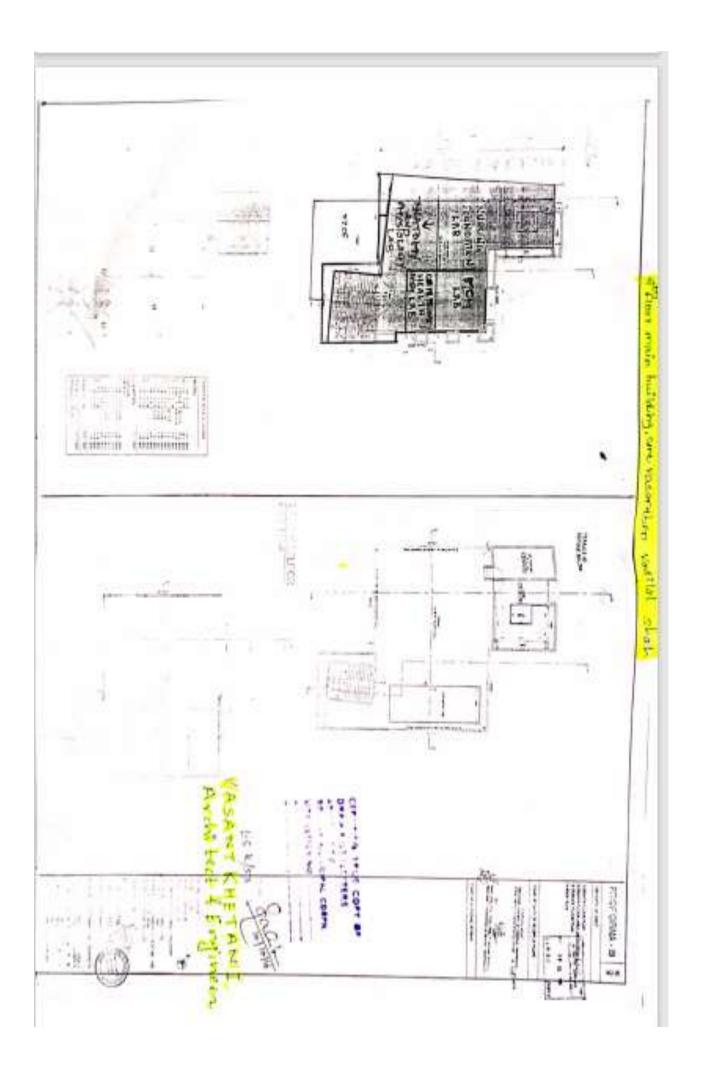

This is to inform you that the management in its Managing Committee meeting

MEMBERS Dr. Shilps P. Charankar Shri J. C. Skarna

INVITEES Mrs. Shipu A. Stettigar Ms. Picera Gala

K.G.Shah Vidya Bhavan & Annex building, floor of area 32100 sq.ft. indicating in plan attached are dedicated for department of Nursing. The 300 seats A/C Auditorium and 200 seats Hall and Nutrition & Biochemistry lab as and when needed for various programmes allotted as on shared and

"Resolved to allocate the 7" & 8" floor of main building and 7" & 8" floor of

Subject : Allotment of floors for Department of Nursing-

held on 2314 July 2011, I have resolve the following:

Thanking you,

booking basis".