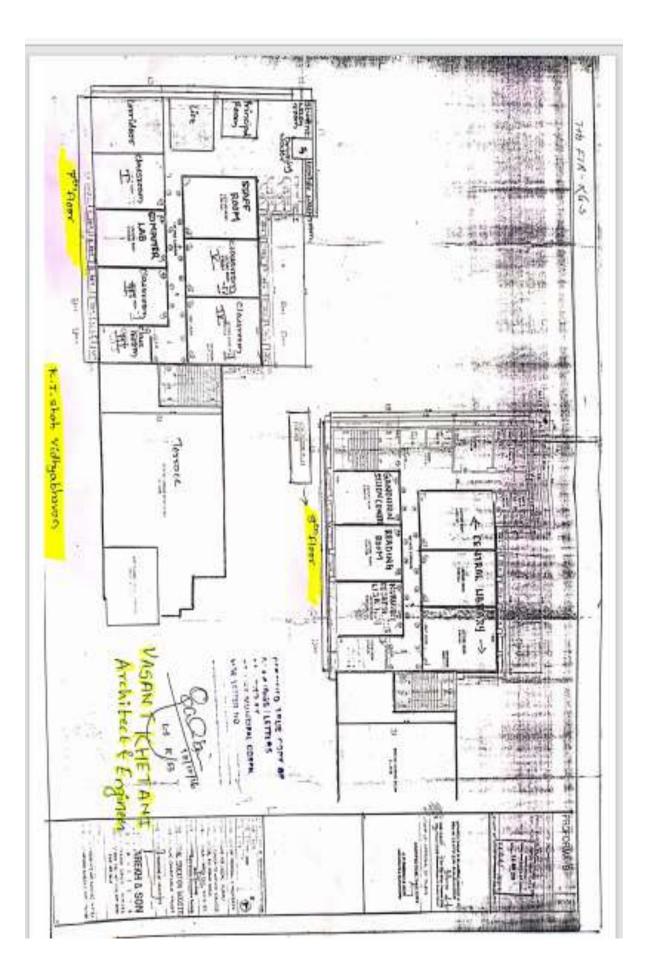

### Building Status Report

- Building Registration: The Building land registered with Seva Mandal Education Society under the Bonthay Public Trust Act 1950. Shri Matunga Gujarati Seva Mandal entered into an agreement with the Seva Mandal Education Society on 6<sup>th</sup> day of August, 1970, inter alia appointing the Seva Mandal Education Society as their Approved Nominee for Lease of the said Plot No. 338 of Scheme No. 57, Sewree Wadala (North) Estate, from the Municipal Corporation of Greater Bombay. Hereto attached and marked as Annexare B is a Copy of the said Agreement dated 6<sup>th</sup> August, 1970. (Annexare E, D). The occupancy certificate was granted by concern Ward Office for entire premises of Seva Mandal Education Society. Under the umbrella of SMES we run total 6 different colleges. And the name of college which is written in the OC, which is a oldest college and written as a landmark in address but the OC is directed to the Joint Hon. Secretary of Seva Mandal Education Society.
- Location/Address: 338, R.A. Kidwai Road, Matunga (East), Mumbai 400 019 Which can be referred clearly in Annexure (E)
- Total area of Institute: 5536 Sq. Yards, shown under Cadastral Survey No 786 of Matunga Division (Annexure C)
- Total area of Nursing Institute: The Nursing college & school (ANM), Seva Mandal Education Society is housed on the entire 7<sup>th</sup> (seventh) & 8<sup>th</sup> (eight) floor, Auditorium, of the Annex Building and 7<sup>th</sup> & 8<sup>th</sup> floor of the main building, which is managed, run and administered in perpetuity by the Seva Mandal Education Society, after completion of construction of the said building since inception. Total Square meter area of 32100 Sq.ft.

This is to inform you that the management in its Managing Committee meeting

MEMBERS Dr. Shilps P. Charankar Shri J. C. Skarna

INVITEES Mrs. Shipu A. Stettigar Ms. Picera Gala

K.G.Shah Vidya Bhavan & Annex building, floor of area 32100 sq.ft. indicating in plan attached are dedicated for department of Nursing. The 300 seats A/C Auditorium and 200 seats Hall and Nutrition & Biochemistry lab as and when needed for various programmes allotted as on shared and