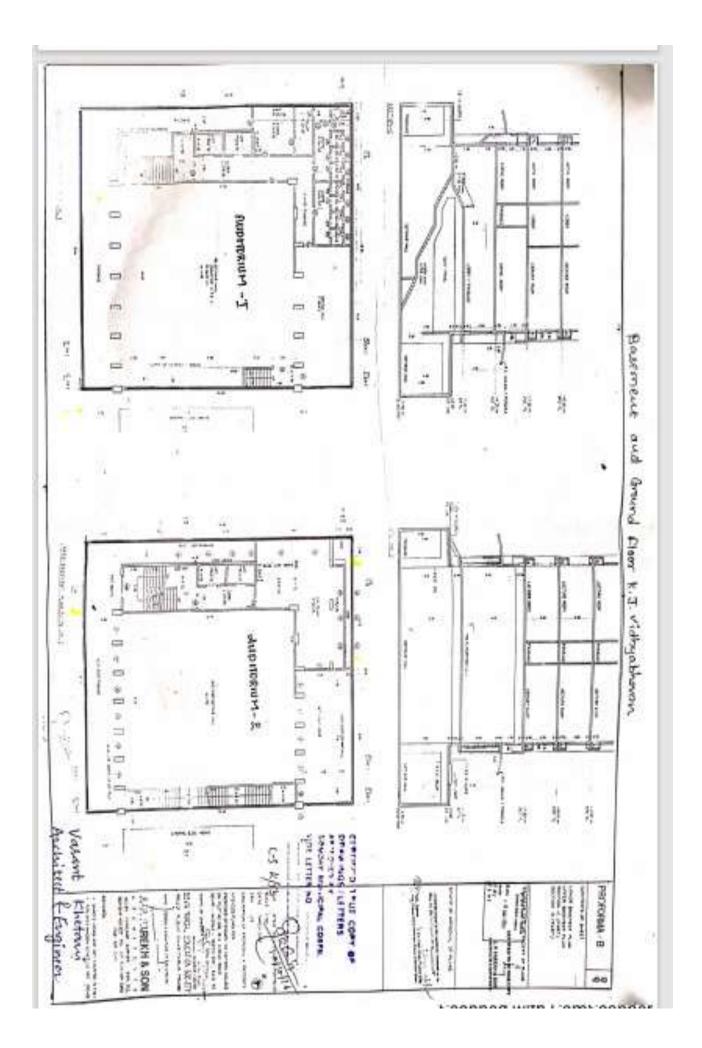

### Building Status Report

- Building Registration: The Building land registered with Seva Mandal Education Society under the Bonthay Public Trust Act 1950. Shri Matunga Gujarati Seva Mandal entered into an agreement with the Seva Mandal Education Society on 6<sup>th</sup> day of August, 1970, inter alia appointing the Seva Mandal Education Society as their Approved Nominee for Lease of the said Plot No. 338 of Scheme No. 57, Sewree Wadala (North) Estate, from the Municipal Corporation of Greater Bombay. Hereto attached and marked as Annexare B is a Copy of the said Agreement dated 6<sup>th</sup> August, 1970. (Annexare E, D). The occupancy certificate was granted by concern Ward Office for entire premises of Seva Mandal Education Society. Under the umbrella of SMES we run total 6 different colleges. And the name of college which is written in the OC, which is a oldest college and written as a landmark in address but the OC is directed to the Joint Hon. Secretary of Seva Mandal Education Society.
- Location/Address: 338, R.A. Kidwai Road, Matunga (East), Mumbai 400 019 Which can be referred clearly in Annexure (E)
- Total area of Institute: 5536 Sq. Yards, shown under Cadastral Survey No 786 of Matunga Division (Annexure C)
- Total area of Nursing Institute: The Nursing college & school (ANM), Seva Mandal Education Society is housed on the entire 7<sup>th</sup> (seventh) & 8<sup>th</sup> (eight) floor, Auditorium, of the Annex Building and 7<sup>th</sup> & 8<sup>th</sup> floor of the main building, which is managed, run and administered in perpetuity by the Seva Mandal Education Society, after completion of construction of the said building since inception. Total Square meter area of 32100 Sq.ft.

The whole area allotted by Municipal Corporation of Greater Mumbai is already developed and occupied.

ii "El Ant ante B sagio ara. arebit LIC. /SURVEYOR NO. K/S

1911

|     |     | ~  |    |    |
|-----|-----|----|----|----|
| e - | 1   | 3  | R  |    |
|     | IR. | 20 | 20 | ĥ. |
|     | 12  | 10 | 10 | N  |
|     | 10  | 4  |    | 묊  |