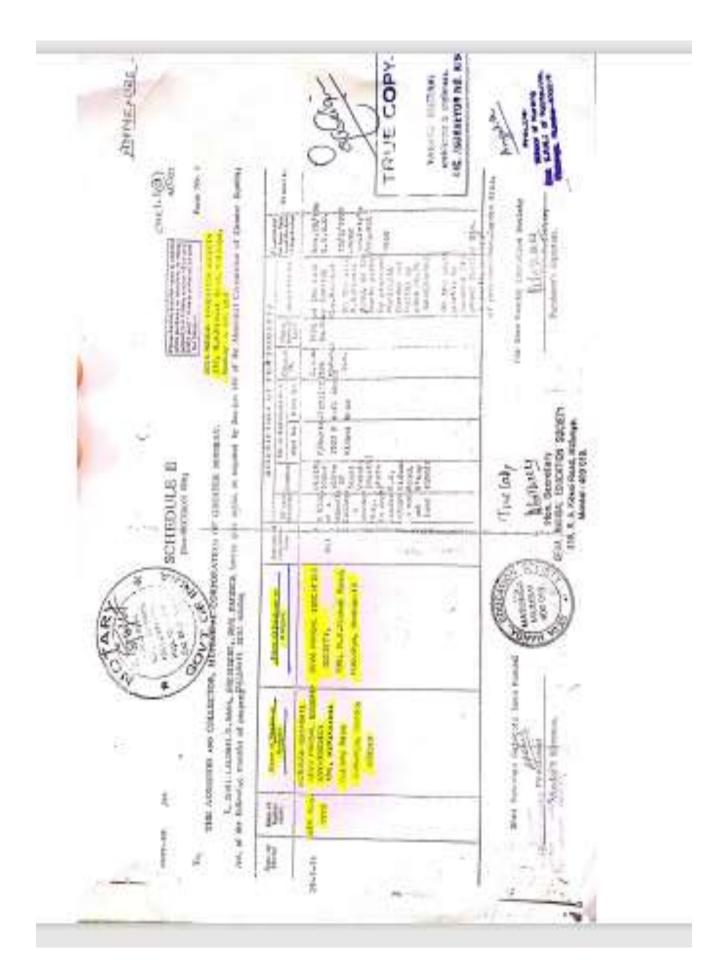

### Building Status Report

- Building Registration: The Building land registered with Seva Mandal Education Society under the Bonthay Public Trust Act 1950. Shri Matunga Gujarati Seva Mandal entered into an agreement with the Seva Mandal Education Society on 6<sup>th</sup> day of August, 1970, inter alia appointing the Seva Mandal Education Society as their Approved Nominee for Lease of the said Plot No. 338 of Scheme No. 57, Sewree Wadala (North) Estate, from the Municipal Corporation of Greater Bombay. Hereto attached and marked as Annexare B is a Copy of the said Agreement dated 6<sup>th</sup> August, 1970. (Annexare E, D). The occupancy certificate was granted by concern Ward Office for entire premises of Seva Mandal Education Society. Under the umbrella of SMES we run total 6 different colleges. And the name of college which is written in the OC, which is a oldest college and written as a landmark in address but the OC is directed to the Joint Hon. Secretary of Seva Mandal Education Society.
- Location/Address: 338, R.A. Kidwai Road, Matunga (East), Mumbai 400 019 Which can be referred clearly in Annexure (E)
- Total area of Institute: 5536 Sq. Yards, shown under Cadastral Survey No 786 of Matunga Division (Annexure C)
- Total area of Nursing Institute: The Nursing college & school (ANM), Seva Mandal Education Society is housed on the entire 7<sup>th</sup> (seventh) & 8<sup>th</sup> (eight) floor, Auditorium, of the Annex Building and 7<sup>th</sup> & 8<sup>th</sup> floor of the main building, which is managed, run and administered in perpetuity by the Seva Mandal Education Society, after completion of construction of the said building since inception. Total Square meter area of 32100 Sq.ft.