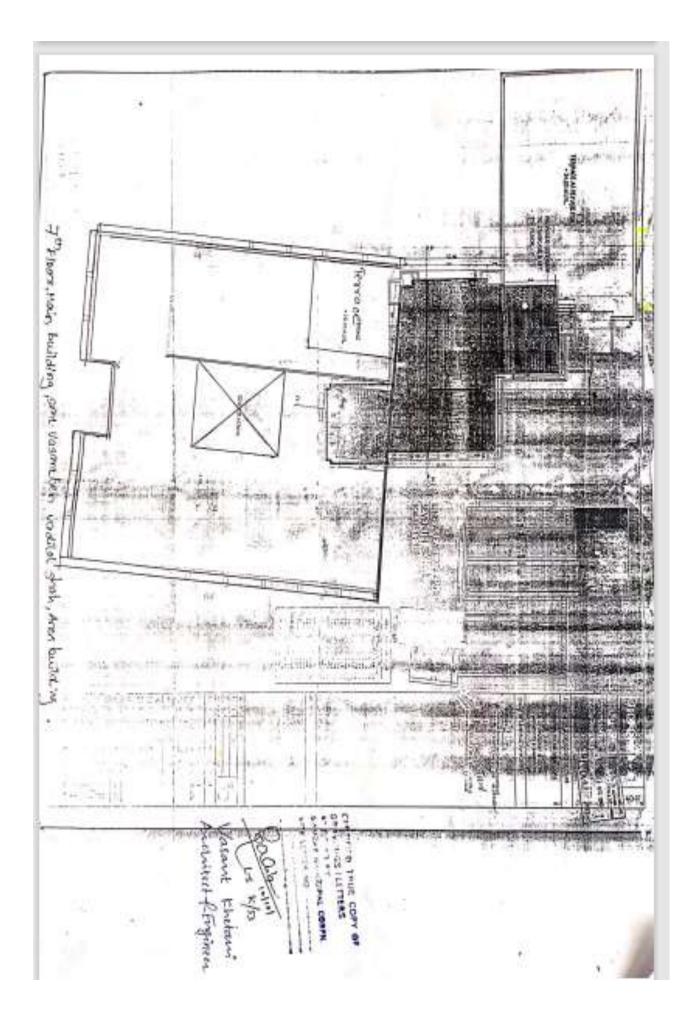

This is to inform you that the management in its Managing Committee meeting

MEMBERS Dr. Shilps P. Charankar Shri J. C. Skarna

INVITEES Mrs. Shipu A. Stettigar Ms. Picera Gala

K.G.Shah Vidya Bhavan & Annex building, floor of area 32100 sq.ft. indicating in plan attached are dedicated for department of Nursing. The 300 seats A/C Auditorium and 200 seats Hall and Nutrition & Biochemistry lab as and when needed for various programmes allotted as on shared and

"Resolved to allocate the 7" & 8" floor of main building and 7" & 8" floor of

Subject : Allotment of floors for Department of Nursing-

held on 2314 July 2011, I have resolve the following:

Thanking you,

booking basis".